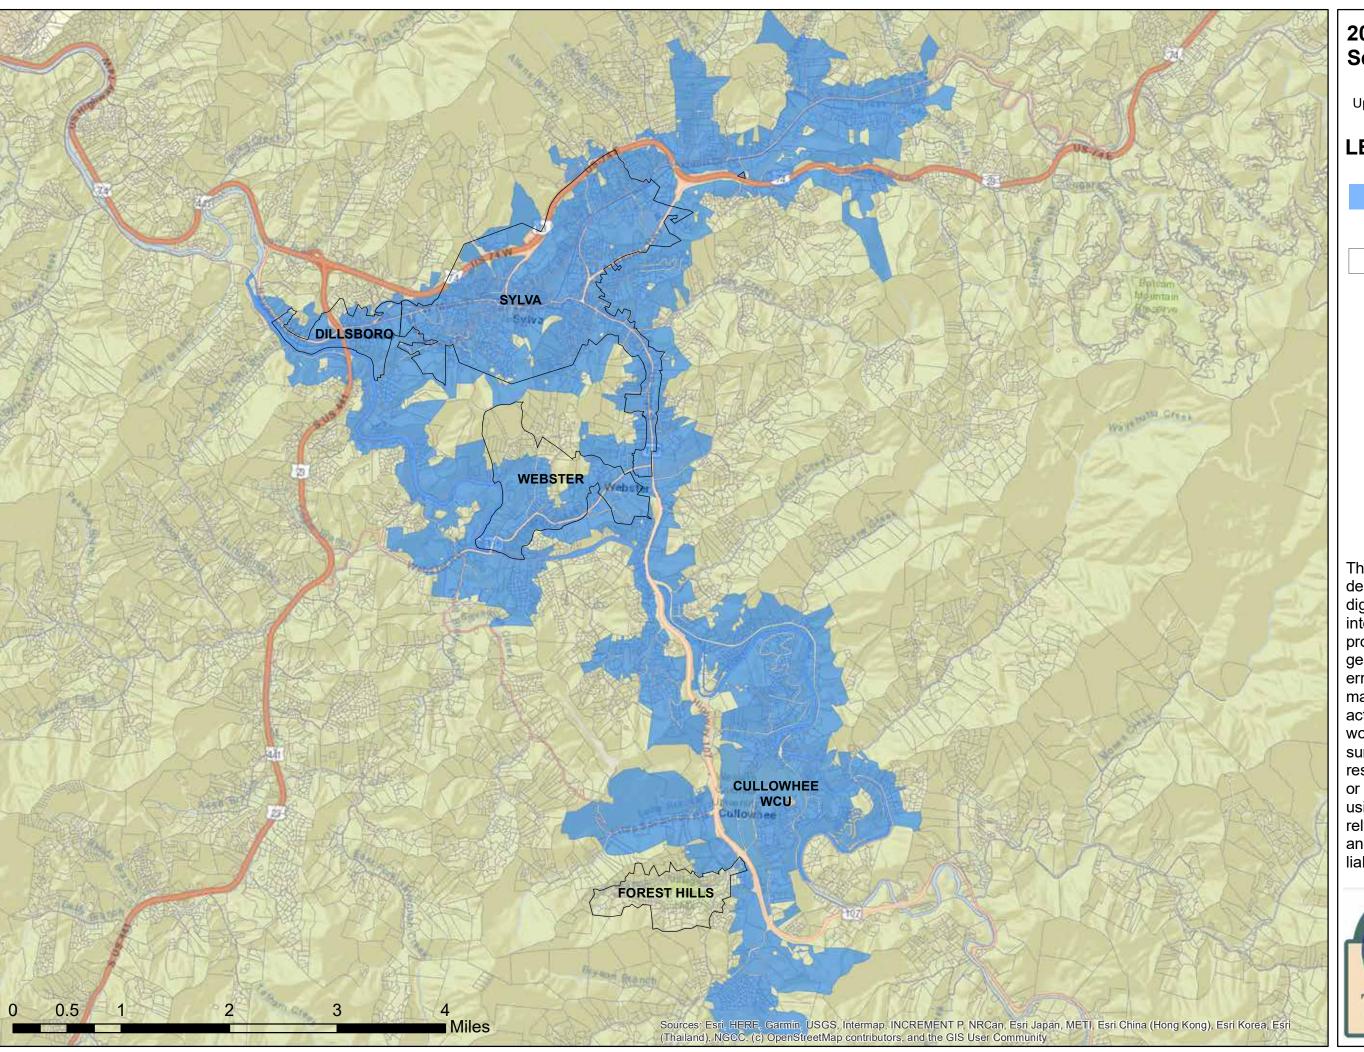

## 2019 TWSA Water Service Area Map

Updated November 2019

## **LEGEND**

Parcels < 500' From Water Infrastructure

Jackson & Swain
Land Parcels

The information on this map was derived from public and private digital databases and it is not intended to serve as a survey of properties shown, but merely a general diagram which may have errors and omissions and which may not accurately reflect the actual distances or locations that would otherwise be provided on a survey. TWSA cannot accept any responsibility for errors, omissions, or positional accuracy and any party using this map understands that it is relying upon the map at its sole risk and releases TWSA from any liability related to same.